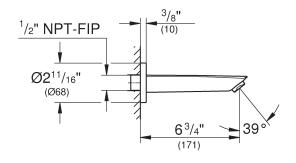

#### STANDARD SPECIFICATION:

- GROHE StarLight®
- Wall mount
- 1/2" NPT inlet
- 6 3/4" Spout reach

#### **TECHNICAL DATA:**

Product Height 2-11/16 in

Product Length 7 in

Product Width 2-11/16 in

Fitting Spout Reach 6-3/4 in